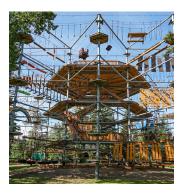

#### Adventure awaits!

Students of all ages (125cm+) will love balacing, swinging, hanging, and crawling their way through the Snow Valley Aerial Park's 100+ obstacles!

The Aerial Park Tower is the perfect environment for students to develop the knowledge, skills and attitudes necessary to lead an active, healthy lifestyle by navigating a wide range of thrilling obstacles.